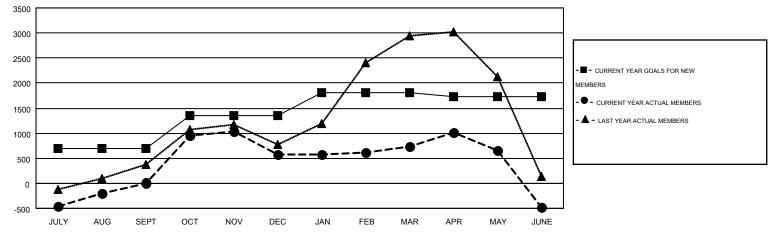

## GOALS AND ACTUAL MEMBERS CUMULATIVE

| DROPPED CLUBS: 59  DROPPED MEMBERS |                    | 589 CLUBS OF 848 ADDED 1 OR MORE<br>NEW MEMBERS | GENDER DISTRIBUTION           MALE         22,866 (80.38%)           FEMALE         5,580 (19.62%) |                 |  |
|------------------------------------|--------------------|-------------------------------------------------|----------------------------------------------------------------------------------------------------|-----------------|--|
| DECEASED CLUB CANCELLED OTHER      | 91<br>996<br>4,535 | CLICK HERE FOR HEALTH ASSESSMENT DATA           | FAMILY UNIT MEMBERS HEAD OF HOUSEHOLD                                                              | 10,078<br>4,395 |  |
| TOTAL                              | 5,622              |                                                 | NON-HEAD OF HOUSEHOLD                                                                              | 5,683           |  |