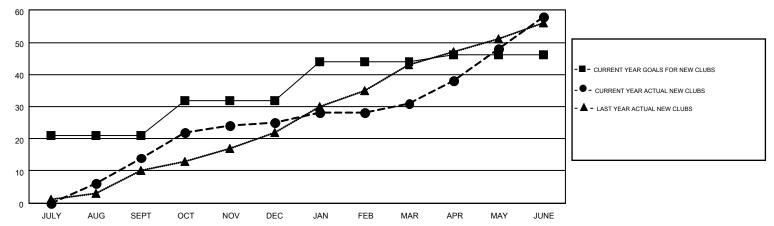

JULY/AUG/SEPT | 689                | 1,624                                  | 1,617              | 7                |
| OCT/NOV/DEC   | 11               | 11                | 18               | -7               | OCT/NOV/DEC   | 662                | 1,507                                  | 935                | 572              |
| JAN/FEB/MAR   | 12               | 6                 | 4                | 2                | JAN/FEB/MAR   | 459                | 470                                    | 316                | 154              |
| APR/MAY/JUNE  | 2                | 27                | 24               | 3                | APR/MAY/JUNE  | -75                | 1,535                                  | 2,754              | -1,219           |

## GOALS AND ACTUAL NEW CLUBS CUMULATIVE



## GOALS AND ACTUAL MEMBERS CUMULATIVE



| DROPPED CLUBS: 59  DROPPED MEMBERS |                    | 589 CLUBS OF 848 ADDED 1 OR MORE<br>NEW MEMBERS | GENDER DISTRIBUTION           MALE         22,866 (80.38%)           FEMALE         5,580 (19.62%) |                 |  |
|------------------------------------|--------------------|-------------------------------------------------|----------------------------------------------------------------------------------------------------|-----------------|--|
| DECEASED CLUB CANCELLED OTHER      | 91<br>996<br>4,535 | CLICK HERE FOR HEALTH ASSESSMENT DATA           | FAMILY UNIT MEMBERS HEAD OF HOUSEHOLD                                                              | 10,078<br>4,395 |  |
| TOTAL                              | 5,622              |